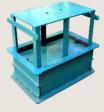

#### Mould

2 meter & 2.5 meter length are available.

All Class of Moulds are Available in Plane Ended, Flush Joint, Spigot & Socket Type, Moulds are Complete with M.S. Sheet/Plate, Angle/Flat, Tie rods, Nutbolts, C.I. Endrings.

Note: Rings can be made from Mild Steel also.

Without any change spigot socket mould can be run on same machine.