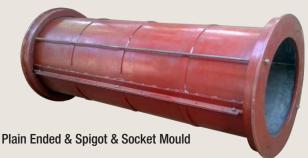

#### Mould

2 meter & 2.5 meter length are available.

All Class of Moulds are Available in Plane Ended, Flush Joint, Spigot & Socket Type, Moulds are Complete with M.S. Sheet/Plate, Angle/Flat, Tie rods, Nutbolts, C.I. Endrings.

Note: Rings can be made from Mild Steel also.

Without any change spigot socket mould can be run on same machine.