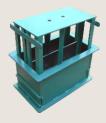

#### Mould

2 meter & 2.5 meter length are available.

All Class of Moulds are Available in Plane Ended, Flush Joint, Spigot & Socket Type, Moulds are Complete with M.S. Sheet/Plate, Angle/Flat, Tie rods, Nutbolts, C.I. Endrings.

Note: Rings can be made from Mild Steel also.

Without any change spigot socket mould can be run on same machine.