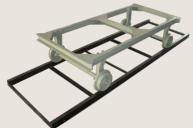

#### **Trolley with Rail**

| Model | Size                     |  |
|-------|--------------------------|--|
| T - 1 | 4 Feet                   |  |
| T - 2 | 2 Meter                  |  |
| T - 3 | 2.5 Meter                |  |
| T - 4 | 2.5 Meter (Bearing Type) |  |
| T - 5 | 2.5 Meter (Bearing Type) |  |
|       |                          |  |

It is used for finished pipe put in to different Raw. It is available in bearing type & without bearing type.