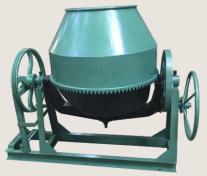

#### **Mixture Machine**

Tilting Drum type,One bag capacity Cast Iron / Mild Steel Body with suitable Frame,Taper Roller Bearings and Metal bushing Pinion Shaft.

Foundation type (Suitable for Cement pipe Unit).