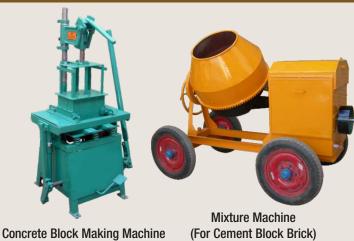

#### **Mixture Machine**

Tilting Drum type,One bag capacity Cast Iron / Mild Steel Body with suitable Frame,Taper Roller Bearings and Metal bushing Pinion Shaft.

Foundation type (Suitable for Cement pipe Unit).

# Concrete Block & Cement Articles Equipments

Pan Mixture Machine (For Fly Ash Brick)

**Table Vibrator** 

**Trolley for Shifting Bricks** 

Wheel Barrows