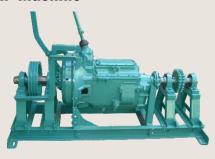

### **Speed Veriater Machine**

Suitable For Above Runner Machine.

#### **Gear Box Machine**

It is used in option of speed Variator Machine. It is Suitable For 80 mm to 2600 mm Dia Pipe in all class. It has Fixed RPM at 5 different Speed.