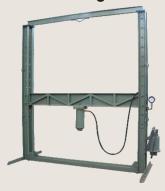

#### **Pressure Testing Machine**

Complete with M.S. Frame, Pressure Gauge, Screw Type/ Hydraulically Hand Operated / Hydraulically Motor Operated.

Upto 2600mm Dia. also available.

| Model | Size      | Diameter     |
|-------|-----------|--------------|
| PTM 1 | 2 Meter   | Up to 300mm  |
| PTM 2 | 2.5 Meter | Up to 1200mm |