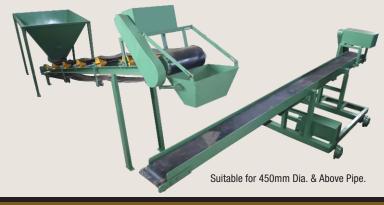

available.

All Class of Moulds are Available in Plane Ended, Flush Joint, Spigot & Socket Type, Moulds are Complete with M.S. Sheet/Plate, Angle/Flat, Tie rods, Nutbolts, C.I. Endrings.

Note: Rings can be made from Mild Steel also.

Without any change spigot socket mould can be run on same machine.

#### **Trolley with Rail**



| Model | Size                     |  |
|-------|--------------------------|--|
| T - 1 | 4 Feet                   |  |
| T - 2 | 2 Meter                  |  |
| T - 3 | 2.5 Meter                |  |
| T - 4 | 2.5 Meter (Bearing Type) |  |
| T - 5 | 2.5 Meter (Bearing Type) |  |
|       |                          |  |

It is used for finished pipe put in to different Raw. It is available in bearing type & without bearing type.

#### **Concrete Feeder Machine**



#### **Pressure Testing Machine**



Complete with M.S. Frame, Pressure Gauge, Screw Type/ Hydraulically Hand Operated / Hydraulically Motor Operated.

Upto 2600mm Dia. also available.

| Model | Size      | Diameter     |
|-------|-----------|--------------|
| PTM 1 | 2 Meter   | Up to 300mm  |
| PTM 2 | 2.5 Meter | Up to 1200mm |

#### **Load Testing Machine**



Load Testing Machine: Three Edge Load Testing Machine Complete with Hand Operated Hydraulic Jack, Pressure Gauge. Suitable to test Pipe of all classes upto 1200mm diameter, 2.5 meter length with suitable frame.

It is also available in One Jack, Two Jack and Three Jack Model.

Upto 2600mm Dia. also available.

#### **Cube Testing Machine**



Suitable to test 150mmx 150mm Concrete cube Complete with M.S. Frame, Spacers, Hydrau