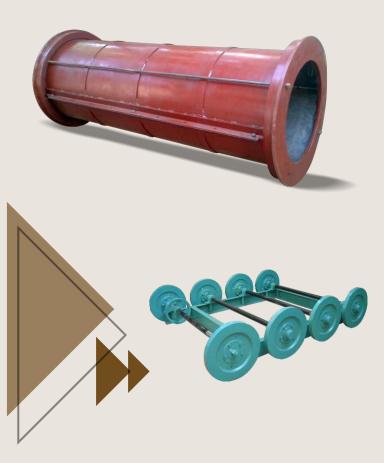

#### **Runner Machine**

Suitable for all type of cement pipe like Plane Ended,Flush Joint,Spigot & Socket Type.

Size: 80 mm to 2600 mm

| Model | Size      | Diameter        |
|-------|-----------|-----------------|
| RM 1  | 4 Feet    | 80 to 300mm     |
| RM 2  | 2 Meter   | 80 to 300mm     |
| RM 3  | 2.5 Meter | 80 to 300mm     |
| RM 4  | 2.5 Meter | 150 to 900mm    |
| RM 5  | 2.5 Meter | 600 to 1200mm   |
| RM 6  | 2.5 Meter | 900mm and Above |

Suitable for all type of cement pipe like Plane Ended, Flush Joint, Spigot & Socket Type.