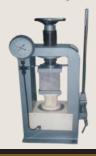

#### **Cube Testing Machine**

Suitable to test 150mmx 150mm Concrete cube Complete with M.S. Frame, Spacers, Hydraulic Jack with Hand operated oil pumping unit & Gauge.