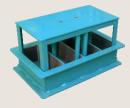

#### Mould

2 meter & 2.5 meter length are available.

All Class of Moulds are Available in Plane Ended, Flush Joint, Spigot & Socket Type, Moulds are Complete with M.S. Sheet/Plate, Angle/Flat, Tie rods, Nutbolts, C.I. Endrings.

Note: Rings can be made from Mild Steel also.

Without any change spigot socket mould can be run on same machine.