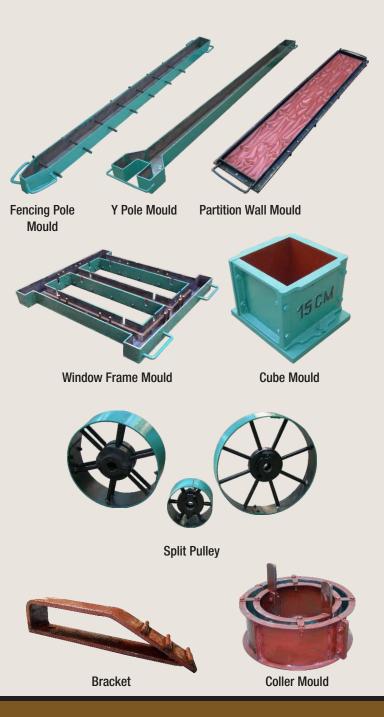

---------|
| PTM 1 | 2 Meter   | Up to 300mm  |
| PTM 2 | 2.5 Meter | Up to 1200mm |

#### **Load Testing Machine**



Load Testing Machine: Three Edge Load Testing Machine Complete with Hand Operated Hydraulic Jack, Pressure Gauge. Suitable to test Pipe of all classes upto 1200mm diameter, 2.5 meter length with suitable frame.

It is also available in One Jack, Two Jack and Three Jack Model.

Upto 2600mm Dia. also available.

#### **Cube Testing Machine**



Suitable to test 150mmx 150mm Concrete cube Complete with M.S. Frame, Spacers, Hydraulic Jack with Hand operated oil pumping unit & Gauge.

# Concrete Block & Cement Articles Equipments







Pan Mixture Machine (For Fly Ash Brick)

**Table Vibrator** 



**Trolley for Shifting Bricks** 



Wheel Barrows







# **Other Products**



## **Profile**

We introduce Mayur Engineers as a pioneers in engineering industries with strong foundation in the manufacturing Cement Pipe Machinery & Plant, Cement Block & Fly Ash Brick Machinery, Split Pullies.

From a Small Beginning in 1992 We have come a long way, The Secret behind our growth is U-our valued customer. Our Valued customer are spread in the state of Gujarat, Rajasthan, Maharashtra, M.P., U.P., C.G., Jarkhand, Tamilnadu, Kerala, Punjab, Haryana, Karnataka, Nagaland, Mizoram & West Bangal. To Fulfill our Customer's requirement, we promise higher level Service, Quality & Reliability.

## **Product Range:**

- **★ Cement Pipe Machinery & Plants**
- ★ Cement Block Machinery
- \* Split Pulley
- ★ Cement Articles Equipments