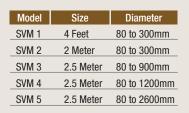

#### **Runner Machine**

Suitable for all type of cement pipe like Plane Ended,Flush Joint,Spigot & Socket Type.

Size: 80 mm to 2600 mm

| Model | Size      | Diameter        |
|-------|-----------|-----------------|
| RM 1  | 4 Feet    | 80 to 300mm     |
| RM 2  | 2 Meter   | 80 to 300mm     |
| RM 3  | 2.5 Meter | 80 to 300mm     |
| RM 4  | 2.5 Meter | 150 to 900mm    |
| RM 5  | 2.5 Meter | 600 to 1200mm   |
| RM 6  | 2.5 Meter | 900mm and Above |

Suitable for all type of cement pipe like Plane Ended, Flush Joint, Spigot & Socket Type.