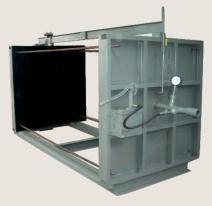

#### **Load Testing Machine**

Load Testing Machine: Three Edge Load Testing Machine Complete with Hand Operated Hydraulic Jack, Pressure Gauge. Suitable to test Pipe of all classes upto 1200mm diameter, 2.5 meter length with suitable frame.

It is also available in One Jack, Two Jack and Three Jack Model.

Upto 2600mm Dia. also available.