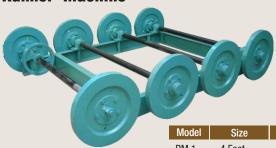

#### **Trolley with Rail**

| Model | Size                     |  |
|-------|--------------------------|--|
| T - 1 | 4 Feet                   |  |
| T - 2 | 2 Meter                  |  |
| T - 3 | 2.5 Meter                |  |
| T - 4 | 2.5 Meter (Bearing Type) |  |
| T - 5 | 2.5 Meter (Bearing Type) |  |
|       |                          |  |

It is used for finished pipe put in to different Raw. It is available in bearing type & without bearing type.