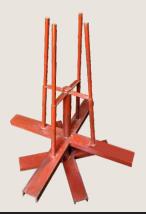

y Cast Iron / Mild Steel Body with suitable Frame,Taper Roller Bearings and Metal bushing Pinion Shaft.

Foundation type (Suitable for Cement pipe Unit).

#### **Collepsible Rainforcing Machine**

| Model | Size      | Diameter         |       |
|-------|-----------|------------------|-------|
| CRM 1 | 4 Feet    | 150 to 300mm     | The   |
| CRM 2 | 2 Meter   | 100 to 150mm     | 27071 |
| CRM 3 | 2 Meter   | 150 to 300mm     |       |
| CRM 4 | 2.5 Meter | 150 to 450mm     |       |
| CRM 5 | 2.5 Meter | 300 to 600mm     |       |
| CRM 6 | 2.5 Meter | 300 to 900mm     |       |
| CRM 7 | 2.5 Meter | 450 to 1200mm    |       |
| CRM 8 | 2.5 Meter | 1200mm and Above |       |

Suitable for all type of cement pipe like Plane Ended, Flush Joint, Spigot & Socket Type.

#### **Coil Stand**



#### Mould



2 meter & 2.5 meter length are available.

All Class of Moulds are Available in Plane Ended, Flush Joint, Spigot & Socket Type, Moulds are Complete with M.S. Sheet/Plate, Angle/Flat, Tie rods, Nutbolts, C.I. Endrings.

Note: Rings can be made from Mild Steel also.

Without any change spigot socket mould can be run on same machine.

#### **Trolley with Rail**



| Model | Size                     |  |
|-------|--------------------------|--|
| T - 1 | 4 Feet                   |  |
| T - 2 | 2 Meter                  |  |
| T - 3 | 2.5 Meter                |  |
| T - 4 | 2.5 Meter (Bearing Type) |  |
| T - 5 | 2.5 Meter (Bearing Type) |  |
|       |                          |  |

It is used for finished pipe put in to different Raw. It is available in bearing type & without bea